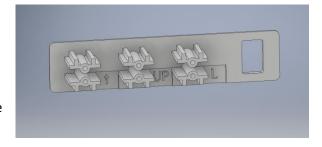

## **Left End Caps:**

If your deck was installed starting from the left and moving right, then it should look like the image above. This installation will require **LEFT END CAPS**.

Notice that the left end caps are marked with an "L" as well as an arrow indicating which way to install the end cap.