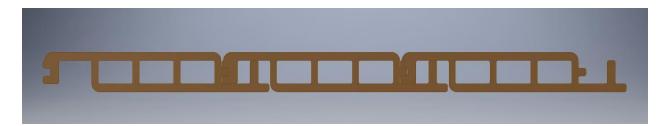

## **Left End Caps:**

If your deck was installed starting from the left and moving right, then it should look like the image above. This installation will require **LEFT END CAPS**.

Notice that the left end caps are marked with an "L" as well as an arrow indicating which way to install the end cap.