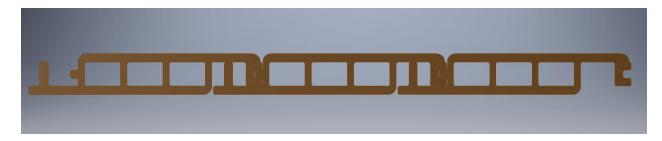

## **Right End Caps:**

In the above image, the boards were installed starting at the right side and moving left. This installation will require **RIGHT END CAPS**.

Notice the right end caps are marked with an "R" as well as an arrow indicating which way to install the end cap.