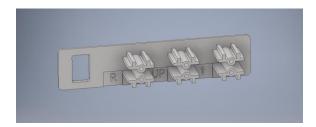

## **Right End Caps:**

In the above image, the boards were installed starting at the right side and moving left. This installation will require **RIGHT END CAPS**.

Notice the right end caps are marked with an "R" as well as an arrow indicating which way to install the end cap.